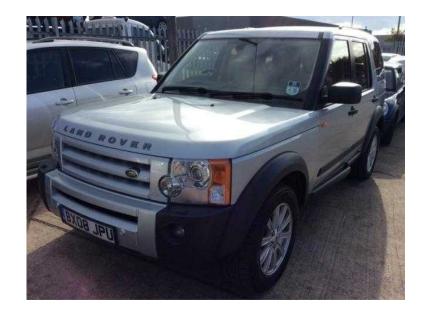

## Land Rover Discovery 2008 (9,677 GBP)

Location **East Midlands, Derbyshire** https://www.freeadsz.co.uk/x-196327-z

Stock Detail, Year/Month: 2008/3, Fuel: Diesel, CC: 2720, Color: Silver, Seats: 5, Doors: 5, VAT: To Be Advised, Name: Discovery, Body Style: Suv, Drive: 4WD, Transmission: Automatic, Mileage: 150,000, MOT: 12 Months