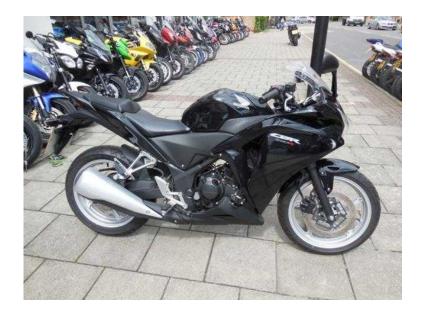

## Honda CBR 2011 (2,899 GBP)

Location **South East, Middlesex** https://www.freeadsz.co.uk/x-196346-z

Motorcycle details, ModelCBR250 250 R, Engine Size250cc, Year2011 (11 Reg), Mileage320 Miles, LocationRuislip, Middlesex, Black, 2 owners, USED MODEL. 250cc Sports model. For further details, please contact Daytona Motorcycles on 01895 675511 and quote stock no 21630. Finance is available subject to status and conditions. Delivery nationwide can be arranged. £2