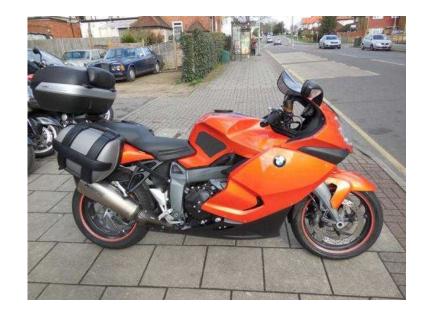

## BMW K1300 2009 (6,999 GBP)

Location **South East, Middlesex** https://www.freeadsz.co.uk/x-196355-z

Motorcycle details, ModelK1300 1300 GT, Engine Size1300cc, Year2009 (59 Reg), Mileage24300 Miles, LocationRuislip, Middlesex, Orange, 5+ owners, USED MODEL. Super Sports Tourer. Comes with panniers and top box. For further details, please contact Daytona Motorcycles on 01895 675511 and quote stock no 21319. Finance is available subject to status and conditions. Delivery nationwide can be arranged. £6