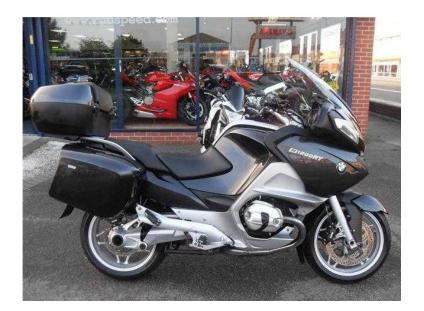

## BMW R1200 2010 (7,499 GBP)

Location Yorkshire and the Humber, South Humberside https://www.freeadsz.co.uk/x-196426-z

2010 10 reg BMW R1200 1200 RT, Grey, FULL BMW HISTORY, ABS, ESA, HEATED GRIPS, HEATED SEATS, ELECTRONIC SCREEN, CRUISE CONTROL, FULL LUGGAGE, 2 owners, FANTASTIC MACHINE, STUNNING LOOKING, PART EXCHANGE WELCOME, FINANCE AND DELIVERY CAN BE ARRANGED, PLEASE RING FOR FULL DETAILS, WE WANT YOUR MOTORCYCLES, SCOOTERS AND MOPEDS, TOP PRICES PAID. CALL ROB OR CHRIS ON 01472 268714, £7,499 p/x welcome, £ 7499.00 ABS, Cruise Control, Heated