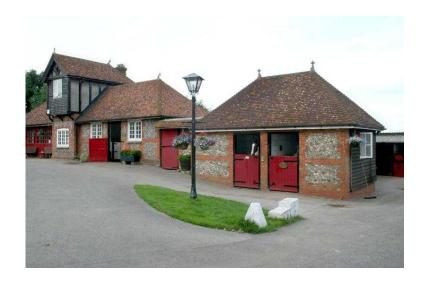

## Livery Yard, Radnage House, High Wycombe Bucks (1 GBP)

Location **South East, Buckinghamshire** https://www.freeadsz.co.uk/x-196495-z

A brand new yard set in the heart of the Chiltern Hills. Facilities include indoor and outdoor schools with state of the art irrigated surfaces, covered walker, solarium, hot water wash off, rug laundering facilities, 24hr supervision, fabulous direct hacking, XC fences, all year turnout, CCTV, Alarmed and very.