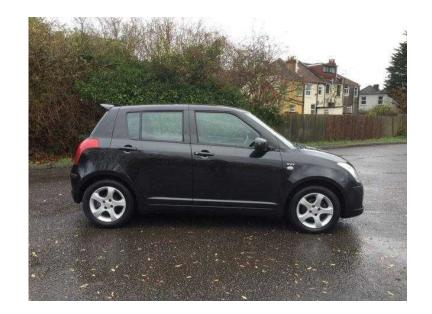

## **Suzuki Swift 2006 (2,695 GBP)**

Location **South West, Wiltshire** https://www.freeadsz.co.uk/x-196559-z

5 seats, Black, Speakers, 1 Owner, Engine Immobiliser, Adjustable Steering, Auxiliary Heating, Passenger Airbag, Drivers Airbag, Power Assisted Steering, Electric Windows, Central Locking, CD Player, Alloy Wheels, Air Conditioning, ABS, £2,695
ABS, Central Locking, Air Conditioning, Electric Windows, CD