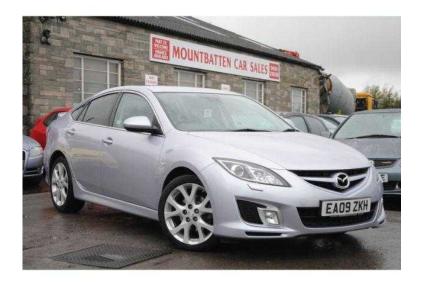

## Mazda Mazda6 2009 (4,775 GBP)

Location **South West, Wiltshire** https://www.freeadsz.co.uk/x-196564-z

We are pleased to offer this desirable Mazda 6 Diesel with Full Service History and 12 months MOT, Last serviced on 28/07/2015, 6 Speed Gearbox, Cruise control, Keyless Entry and Push Button Start, Radio/CD Multi-Changer With Leather Steering Wheel Controls, BOSE Speaker Upgrade, 4 X Electric Windows With Drivers Master Control, Half Leather Sports Seats, Dual Climate Control, Alloy Wheels (18in), Heated Seats, Rain Sensor. Silver,, , Mountbatten Cars have been established for 4 years now, our no hassle friendly approach to sales has allowed us to grow into the areas biggest used Car Dealer, Stocking over 60 Cars! Situated only 5 minutes from Junction 14, M5 and nearby towns of Yate and Thornbury our Postcode is GL12 8BD, , Please Call The Sales Team on 01454 228 228 To Reserve The Car With a Small Deposit Securing It For Your Convenient Viewing, We Also Offer A Range Of Extended Warranty Options,, , COMPETITIVE FINANCE RATES AVAILABLE, , Cruise Control, Heated