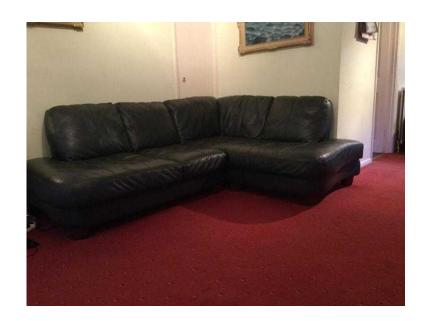

## DFS Dark Green, Corner leather sofa and leather armchair (175 GBP)

Location **South East, East Sussex** https://www.freeadsz.co.uk/x-196590-z

Corner leather sofa, dark green 230cm by 170cm - £150. Leather armchair 120cm (w) 100cm (d) £50. Both from DFS and in very good condition each comes with a leather cleaning kit. Corner sofa separates into two pieces. If bought together &pound