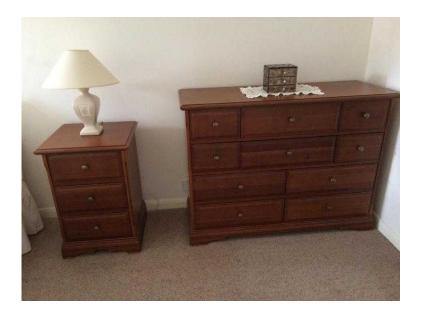

## Shrieber Captain chest of draws (75 GBP)

Location South East, East Sussex https://www.freeadsz.co.uk/x-196597-z

For sale captains chest of draws in good condition 1.27m wide 0.925m high 0.47m deep mahogany colour in good condition £75.00 Ono buyer collects Matching dressing table for sale seperately ;