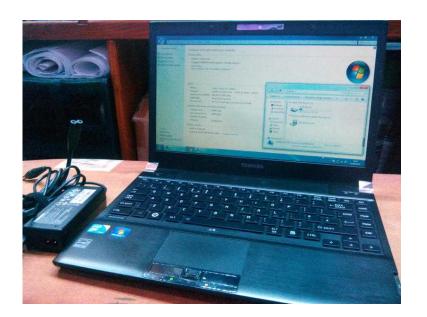

## Toshiba Portege R830, i5, 8GB ram, win 10 pro, 13.3, brushed metal, webcam, finger p

Location **East of England, Hertfordshire** https://www.freeadsz.co.uk/x-196655-z

This is for a Toshiba Portege R830 with an i5 processor, 128gb Samsung Pro 850 SSD (The more expensive SSD for speed and longevity (£75)), upgraded to 8gb ram, it has Windows 10 professional 64 bit, it is a really quick machine that has had a fresh install on it for a new buyer the laptop boots within 10 seconds. It has a webcam, Bluetooth, a fingerprint reader and a smooth brushed metal finish with a quality build the battery also lasts upto 8 hours. The whole laptop has been taken care of. It is highly portable with a 13.3" screen. Give me a call or email to have a look at it, it is a fantastic laptop for a great price for anyone and a perfect Christmas.