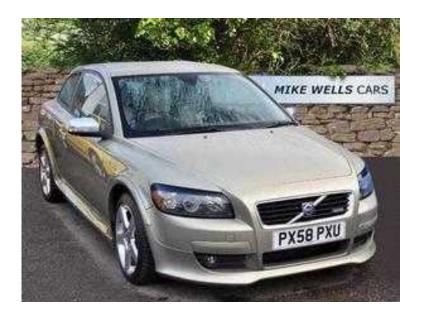

## Volvo C30 2008 (6,999 GBP)

Location **South West, Gloucestershire** https://www.freeadsz.co.uk/x-196735-z

ABS, Traction Control, Remote Central Locking, Climate Control, Cruise Control, Full Leather, Heated Seats, Electric Windows, Trip Computer, CD Player, Electric Mirrors, Front Fog Lamps, Sports Seats, Multi-function Steering Wheel, Multiple Airbags, MP3 Player, Anti-Theft System, Metallic Paintwork, Isofix, Winter Pack, Premium Sound