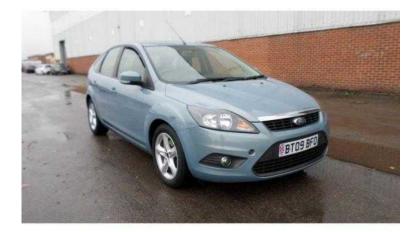

## Ford Focus 2009 (4,295 GBP)

Location South West, Gloucestershire https://www.freeadsz.co.uk/x-196736-z

Ford Focus 1.6 Zetec 5dr, Body Type: Hatchback, Gearbox: Manual, Interior: black sport cloth, Registered: 2009, Fuel Type: Petrol, Mileage: 71000, Engine Size: 1596, Finished in: Blue, Vehicle Specification, Body Glass, Electric Front Windows + Drivers One Touch, Front Variable Intermittent Wipers With Electric Wash, Heated Rear Window, Quickclear Heated Windscreen, Rear Intermittent Wiper With Electric Wash And Auto Reverse Function, Brakes, ABS+Electronic Brake Force Distribution, ESP With Traction Control + Emergency Brake Assist, Chassis/Suspension, Sports Suspension, Driver Aids, PAS, Driver Convenience, Electric Boot Release, Driver Information, Digital Clock, Door Ajar Warning, Exterior Temperature Gauge, Lights On Warning, Low Screen Washer Fluid Warning, Trip Computer, Driving Mirrors, Body Colour Electric Adjustable Heated Door Mirrors, Embellishment Trims, Satin Aluminium Finish To Instrument Cluster Rings, Entertainment, 6 Speakers, Steering Column With Mounted Audio Controls, 6000CD RDS Stereo Radio/CD + Keycode Anti Theft, Exterior Body Features, Black Bodyside Mouldings, Black Mesh Radiator Grille With Chrome Surround, Body Colour Bumpers, Body Colour Door Handles, Body Colour Rear Spoiler, Rear Bumper Scratch Pad Moulding, Solid Paint, Exterior Lights, Front Fog Lights, Headlight Levelling Control, Heating/Cooling/Ventilation, 4 Speed Fan With Direction Control + 2 Side Window Demist Vents, Air Conditioning CFC-free, Air Recirculation Control, Pollen/active Carbon Filters, Interior Features, 4 Spoke Leather Steering Wheel With Silver Accents, Aluminium Finish Interior Door Handles, Centre Console Storage Box/armrest, Centre Console With Front Cupholders/pen Holder/heating Ducts To Rear, Front And Rear Folding Grab Handles (coat Hooks On Rear), Gear Lever Knob With Satin Aluminium Insert, Handbrake Release Button With Aluminium Finish, Reach + Rake Adjustable Steering Column, Rubber Centre Console Stowage Mat, Tic