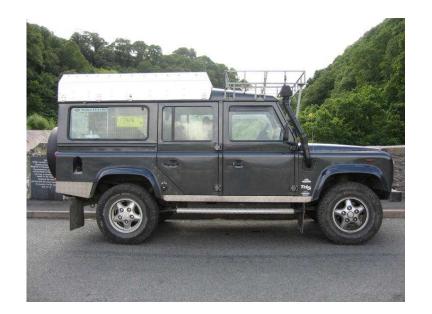

## 1999 Land Rover Defender 110 county station wagon with roof tent (6,500 GBP)

Location London, London https://www.freeadsz.co.uk/x-196770-z

1999 Land Rover Defender 110 County Station Wagon in daily use Air conditioning Alarm 5 seats 2 front with large cubby box in between 2 rear split 2/1 No seats in carry area - but seat belts still in place Carry area footwell filled in with chequer board plating over large, lockable storage drawer on smooth runners lift off, lockable chequer board plating lid storage area Dormobile tent conversion professionally fitted (fibreglass top with plastic tent sides) on hinge with gas struts to help lift accessed from inside vehicle fold out solid floor for double occupancy 2 sun roof fitments in fibreglass with fly screens for air circulation Alloy wheels BF Goodrich All Terrain tyres Spare wheel on rear door with brand new tyre Front roof rack Running boards Chequerboard plating on top wings and bonnet and edges Snorkle air intake Tow loops on front bumper Tow bar at rear Currently has private plate which will not be sold with vehicle Viewings welcomed, based on border of East and West Sussex - contact me with any questions 07881 520231 or 01342