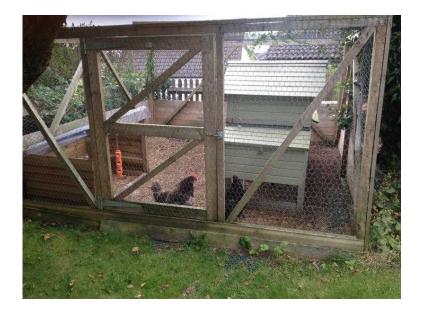

## Chicken run complete with hutch, feeders etc (250 GBP)

Location West Midlands, Warwickshire https://www.freeadsz.co.uk/x-196832-z

10ft x 10ft chicken run with hutch, feeders, containers etc. Will split but prefer to sell.