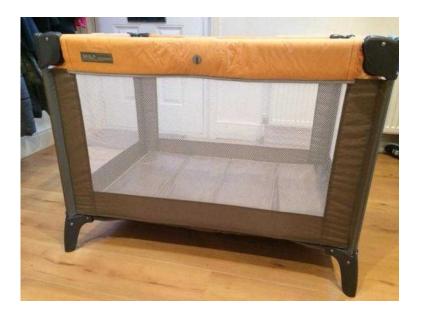

## Mamas amp Papas Travel Cot Play Pen (45 GBP)

Location South East, West Sussex https://www.freeadsz.co.uk/x-196851-z

Excellent strong, sturdy travel cot / play pen. Immaculate condition, only used very occasionally at grandparents house. Easy assemble in seconds! Padded mattress in immaculate condition - no stains/marks at all. Easy to take down and folds in to neat package. Zipped carry bag with handle. ;