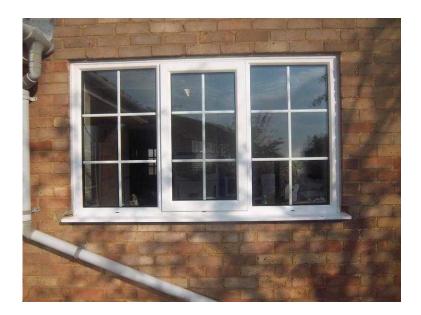

## White upvc double glazed window georgian bar (30 GBP)

Location South East, East Sussex https://www.freeadsz.co.uk/x-196882-z

good condition, 179cm wide x 103 cm high. central opener, removed due to building extension, collection only.