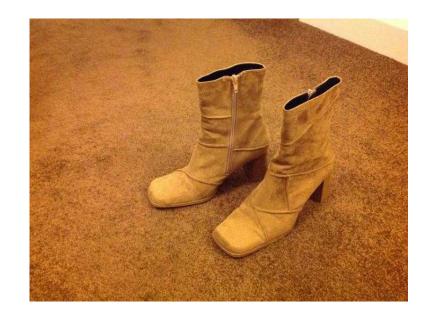

## **LADIES BOOTS (20 GBP)**

Location South East, Middlesex https://www.freeadsz.co.uk/x-196933-z

Tan coloured suede type boots mid calf length with 2 inch heel. Size 6 (39) and worn once. Excellent condition. Buyer collects from South