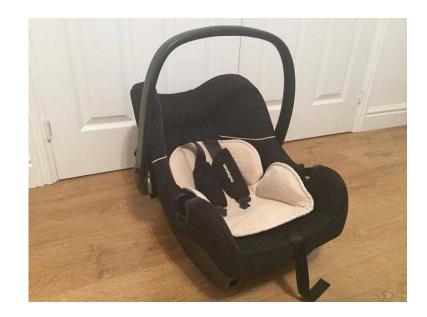

## **Mothercare car seat (18 GBP)**

Location **South East, East Sussex** https://www.freeadsz.co.uk/x-196966-z

Black Mothercare car seat. Good condition, hardly used as for second car. Includes beige newborn insert and sun shade. Suitable from birth. Feel free to make me an!