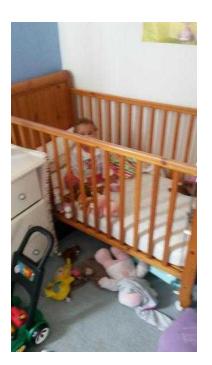

## Oak colour wooden sleigh-style cot (75 GBP)

Location **South East, East Sussex** https://www.freeadsz.co.uk/x-196974-z

Great condition with plastic bite guards over top rail. Locking wheels. Oak colour. Very solid. Has three height positions to adjust to your growing child. RRP: £ 249.00 Comes with mothercare hypoallergenic mattress RRP: £80.00 I also have two Mothercare fitted sheets, cot duvet and flat sheets at extra cost. Price below is for cot and mattress only. Buyer to collect. Smoke free.