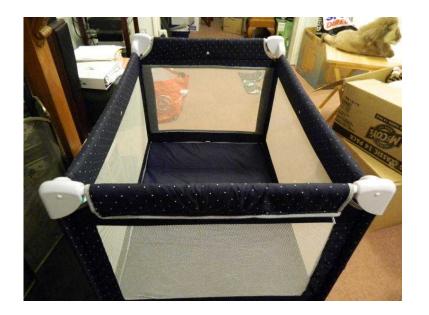

## **Travel Cot (15 GBP)**

Location South East, East Sussex https://www.freeadsz.co.uk/x-196978-z

Mother care travel cot H - 83cm, W - 120cm, D

|                                    |        |                                    |        |                                    |        |                                    |        |                                    | 烈      |                                    |        |                                    |        |                                    |        |                                    |        |                                    |        |
|------------------------------------|--------|------------------------------------|--------|------------------------------------|--------|------------------------------------|--------|------------------------------------|--------|------------------------------------|--------|------------------------------------|--------|------------------------------------|--------|------------------------------------|--------|------------------------------------|--------|
| https://www.freeadsz.co.uk<br>78-z | Travel |
| /x-1969                            | Cot    | /x-1969                            | Cot    | //x-1969                           | Cot    | /x-1969                            | Cot    | :/x-1969                           | Cot    | /x-1969                            | Cot    | /x-1969                            | Cot    | ./x-1969                           | Cot    | /x-1969                            | Cot    | /x-1969                            | Cot    |