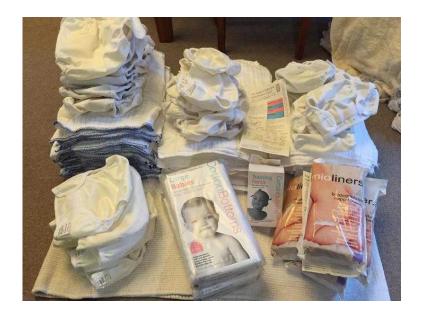

## **Cotton Bottom washable nappies (45 GBP)**

Location South East, Surrey https://www.freeadsz.co.uk/x-197008-z

Washable nappies in 4 different sizes in good clean condition. Newborn (6lb to 13lb) x 25 nappies and 8 covers, Small (8lb to 20lb) x 21 nappies and 8 covers, Medium (15lb to 30lb) x 29 nappies and 10 covers, Large (28lb to 40lb) brand new x 12 nappies and 8 covers, 4 packs of unopened Bio lines, 1 pack of training pants (brand new) ;