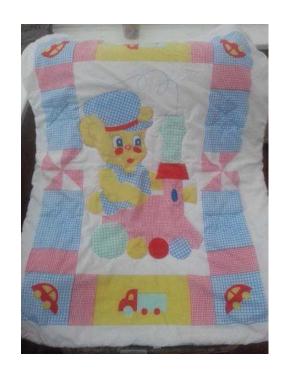

## Cot Quilt - Teddy Bear Design (mainly white) (5 GBP)

Location **South East, Surrey** https://www.freeadsz.co.uk/x-197015-z

White Teddy Bear Cot Quilt in very good condition. Machine washable. From pet & smoke free.