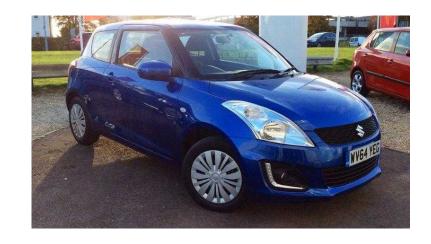

## Suzuki Swift 2014 (80 GBP)

Location North, South Wirral https://www.freeadsz.co.uk/x-197040-z

|     | Suzuki                    | Swift        | 2014   |
|-----|---------------------------|--------------|--------|
|     | https://www.freea         | ıdsz.co.uk/x | -1970  |
|     | Suzuki                    | Swift        | 2014   |
|     | https://www.freea         | ıdsz.co.uk/x | -1970  |
|     | Suzuki                    | Swift        | 2014   |
|     | https://www.freea         | ıdsz.co.uk/x | -1970  |
|     | Suzuki                    | Swift        | 2014   |
|     | https://www.freea<br>40-z | ıdsz.co.uk/x | :-1970 |
|     | Suzuki                    | Swift        | 2014   |
|     | https://www.freea<br>40-z | ıdsz.co.uk/x | -1970  |
| 碧   | Suzuki                    | Swift        | 2014   |
|     | https://www.freea         | ıdsz.co.uk/x | -1970  |
|     | Suzuki                    | Swift        | 2014   |
| 200 | https://www.freea         | ıdsz.co.uk/x | -1970  |
|     | Suzuki                    | Swift        | 2014   |
|     | https://www.freea         | ıdsz.co.uk/x | -1970  |
|     | Suzuki                    | Swift        | 2014   |
|     | https://www.freea         | ıdsz.co.uk/x | -1970  |
|     | Suzuki                    | Swift        | 2014   |
|     | https://www.freea<br>40-z | ıdsz.co.uk/x | -1970  |