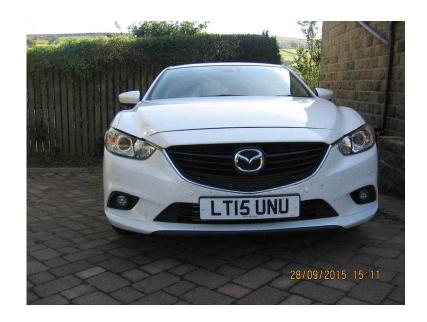

## Mazda 6 2015, 2.2TD SKYACTIV-D Auto (17,250 GBP)

回袋袋间

回光程间

同数据回

Location **North, Lancashire** https://www.freeadsz.co.uk/x-197054-z

回努可

回光程间

Cruise Control, Satellite Navigation, Multi Function Steering Wheel, front & rear parking sensors, electronic parking brake, 19" Alloys, ABS, Adjustable Steering Column, Air Con, Auto Dip Rearview, Auto Lighting, Bluetooth, Child Locks, Climate Control, Dual Climate Zones, Electric Mirrors, Electric Windows, Front Fog Lamps, Headlamp Jet Wash, Ipod, Multiple Airbags, Power Assisted Steering, Power Foldback Mirrors, Rain Sensing Wipers, Stability Control, Traction Control, Trip Computer, Xenon Headlamps, ABS, FAB. TO DRIVE. Reason for sale? Wife wants to keep her Toyota Prius. (also for sale – whichever goes first wins the!)