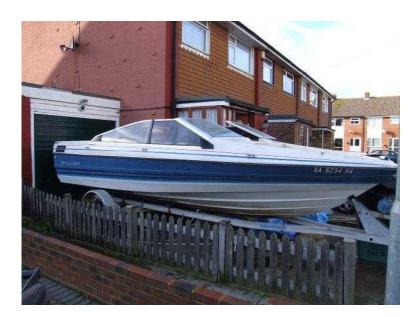

## Bayliner Capri Bowrider 22ft - READVERTISED DUE TO TIME WASTERS (1,250 GBP)

Location South East, East Sussex https://www.freeadsz.co.uk/x-197069-z

READVERTISED DUE TO TIME WASTERS & PRICE REDUCED AS NEED THE SPACE Bayliner Capri Bowrider – Project on trailer 22 ft long and 7 ft wide, I was going to build a wheel house and make it a fast fishing boat, sadly I no longer have the time to complete it. The original 3.0litre OMC engine 120hp had a split in the block and damaged valves so I have replaced it with a 140hp 2.0 litre Ford engine, this should be more fuel efficient and parts more readily available. All the drive modifications have been completed and the engine can be seen running. To complete the gear and throttle need connecting and the exhaust needs to be finished (all pipe work supplied) I will try to finish this. Fuel pump needs to be fitted to the fuel tank, and a battery. Carpet needs gluing down as I have only rough cut it. Gimble bearing needs to be replaced on the stern drive, EBay item number ( 260813978455 ) £38 Trailer does need attention. I am looking for £1,250 for it as I have spent around £3,000 on it. I am willing to sell the gauges separately for £100 and the 4 seats for £200 This is a project that someone could complete in a few days if you time unlike myself. Any questions please ask, if you want to view please contact me to arrange, we are in Eastbourne