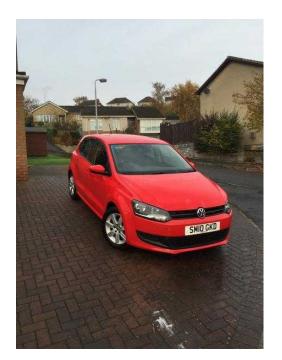

## Volkswagen Polo 2010 (5,800 GBP)

Location Scotland, Kinross-Shire https://www.freeadsz.co.uk/x-197124-z

VOLKSWAGON POLO 1.6 TDI SE 2010 5 door hatch, excellent condition... Full service history 53,000 miles, full year mot...£30 road tax...serviced November 2015...very...