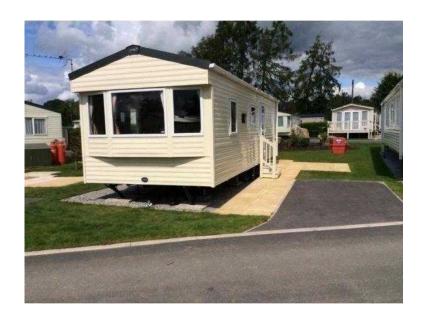

## **HOLIDAY HOME DETAILS:**

Here we have a lovely ABI holiday home in lovely condition and recently quite heavily reduced. This particular one is in lovely condition and has 2 bedroom/6 berth. Its light, colourful and spacious for its size. The holiday home is a 2015 model and would suit a couple or a small family. It has a pentiled vaulted roof giving you that extra space in the ceiling area and has all the mod cons as you would expect in a 2015 holiday home. It can be sited on a pitch of choice and comes with its only car parking bay. I would recommend a viewing if you are considering buying a holiday home so you don't miss out on a potential bargain.