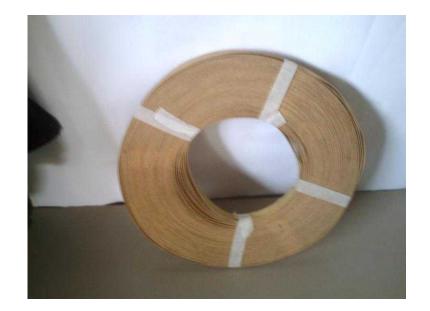

## Pine edging (5 GBP)

Location **South East, Surrey** https://www.freeadsz.co.uk/x-197175-z

Real wood iron on large roll 20mm

|                                |        |                        |        |                                |        |                        |        |                                |        |                                |        |                                | 聖      |                                |        |                                |        |                                | 迴蘇縣    |
|--------------------------------|--------|------------------------|--------|--------------------------------|--------|------------------------|--------|--------------------------------|--------|--------------------------------|--------|--------------------------------|--------|--------------------------------|--------|--------------------------------|--------|--------------------------------|--------|
| https://www.freeadsz.c<br>75-z | Pine   | https://www.freeadsz.c | Pine   | https://www.freeadsz.c<br>75-z | Pine   | https://www.freeadsz.c | Pine   | https://www.freeadsz.c<br>75-z | Pine   |
| o.uk/x-1971                    | edging | o.uk/x-1971            | edging | :o.uk/x-1971                   | edging | o.uk/x-1971            | edging | .o.uk/x-1971                   | edging | o.uk/x-1971                    | edging | o.uk/x-1971                    | edging | :o.uk/x-1971                   | edging | o.uk/x-1971                    | edging | o.uk/x-1971                    | edging |