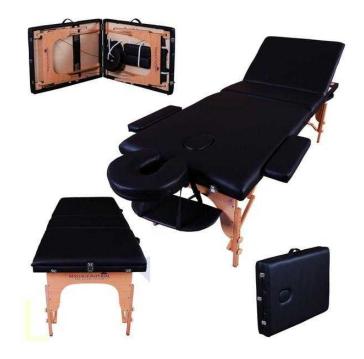

## Portable Mssage Couch (25 GBP)

Location South West, Isle Of Wight https://www.freeadsz.co.uk/x-197223-z

With accessories and carry bag, black, used once and in excellent

|               | Portable                | Mssage      | Couch    |
|---------------|-------------------------|-------------|----------|
|               | https://www.fre<br>23-z | eadsz.co.uk | √x-1972  |
|               | Portable                | Mssage      | Couch    |
| <b>35</b> %   | https://www.fre         | eadsz.co.uk | (/x-1972 |
| <b>T</b> '4-5 | Portable                | Mssage      | Couch    |
|               | https://www.fre         | eadsz.co.uk | (/x-1972 |
|               | Portable                | Mssage      | Couch    |
|               | https://www.fre         | eadsz.co.uk | √x-1972  |
| 理解型           | Portable                | Mssage      | Couch    |
|               | https://www.fre         | eadsz.co.uk | (/x-1972 |
|               | Portable                | Mssage      | Couch    |
| 35.4          | https://www.fre         | eadsz.co.uk | √x-1972  |
|               | Portable                | Mssage      | Couch    |
|               | https://www.fre         | eadsz.co.uk | √x-1972  |
|               | Portable                | Mssage      | Couch    |
|               | https://www.fre         | eadsz.co.uk | √x-1972  |
|               | Portable                | Mssage      | Couch    |
|               | https://www.fre         | eadsz.co.uk | (/x-1972 |
|               | Portable                | Mssage      | Couch    |
|               | https://www.fre         | eadsz.co.uk | (/x-1972 |