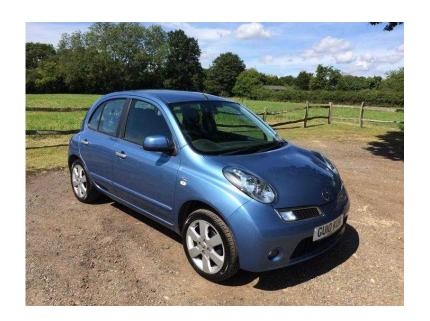

## NISSAN MICRA N-TEC amp SatNav, Free winter wheels (3,499 GBP)

London, London Location https://www.freeadsz.co.uk/x-197225-z

SatNav, MOT till June 16, Tax till Nov 15, 1 lady owner, full service history Minor scratch on the driver's door (as)