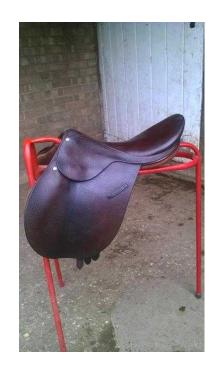

## brown saddle (1 GBP)

Location **East Midlands, Lincolnshire** https://www.freeadsz.co.uk/x-197257-z

old but in good condition, has been well looked after. Open to

| 屬    | brown                            | saddle    |
|------|----------------------------------|-----------|
|      | https://www.freeadsz.co.<br>57-z | uk/x-1972 |
|      | brown                            | saddle    |
|      | https://www.freeadsz.co          | uk/x-1972 |
|      | brown                            | saddle    |
|      | https://www.freeadsz.co          | uk/x-1972 |
|      | brown                            | saddle    |
|      | https://www.freeadsz.co          | uk/x-1972 |
| 犯案   | brown                            | saddle    |
| 39.4 | https://www.freeadsz.co.         | uk/x-1972 |
|      | brown                            | saddle    |
|      | https://www.freeadsz.co.<br>57-z | uk/x-1972 |
| なり   | brown                            | saddle    |
|      | https://www.freeadsz.co          | uk/x-1972 |
|      | brown                            | saddle    |
|      | https://www.freeadsz.co          | uk/x-1972 |
|      | brown                            | saddle    |
|      | https://www.freeadsz.co          | uk/x-1972 |
|      | brown                            | saddle    |
|      | https://www.freeadsz.co.<br>57-z | uk/x-1972 |