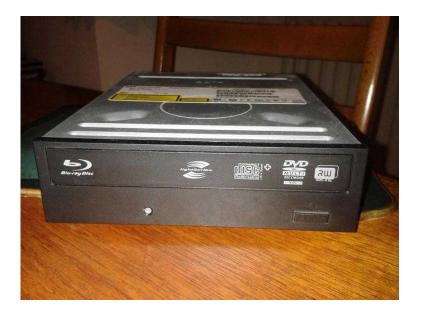

## FF00AdSZ.co.dk Blu rayDVD rewriter internal drive for PC (10 GBP)

Location

East Midlands, Northamptonshire https://www.freeadsz.co.uk/x-197333-z

Hitachi-LG BD-ROM/DVD Rewriter internal drive. With LightScribe media etching facility. Fine working condition in my last PC. Drive only, no cables; would suit someone who wants to build their own PC.