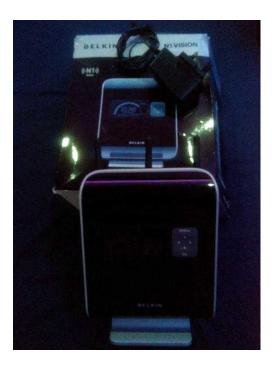

## Belkin N1 Vision Router 3 antennas N band 300mbps LCD screen for Cable broadband

Location South East, Buckinghamshire https://www.freeadsz.co.uk/x-197363-z

This is for a Belkin N1 Vision Router it is for a cable type network. It has 4 Gigabit ports for optimal performance. It also has wireless N, B, G, AB with 3 antennas it means that the wireless on this is very strong around the house it is capable of outputting 300mb/s which is amazing. The unique router also has a LCD display which is able to display your broadband speed, bandwidth usage, connected devices and several other features. Another feature this has is Guest mode so that guests connect to a different SSID where you can limit the bandwidth they use and separate them from your home wireless devices making them less prone to being hacked. Included: Router Power adapter Instructions