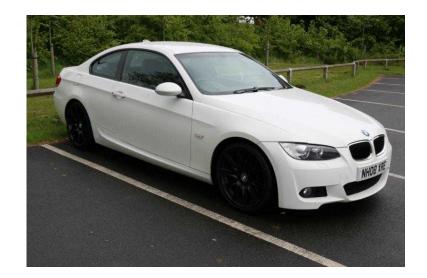

## **BMW 3 Series 2008 (9,450 GBP)**

Location **East Midlands, Nottinghamshire** https://www.freeadsz.co.uk/x-197370-z

This Stunning White 320 M Sport Coupe Comes With The Following Spec: Full Service History To Include 4 Stamps, Half Alcantara Sports Seats, 19 Inch 10 Spoke M Sport Alloys Finished In Gloss Black, Bluetooth Phone Prep, Rear Parking Assist, BMW Professional CD Player With Aux In, Electric Adjustable Wing Mirrors, Dual Zone Automatic Air Conditioning, Xenon Headlights, Cruise Control, Electric Windows, Dynamic Traction Control - DTC, Run Flat Indicator,, Alarm, Multi Function Steering Wheel, Aluminium Dash Inlays, Engine Immobiliser, Headlight Washer Jets, Front & Rear Arm Rest, Front Fog Lights, Push Button Start, 2 Keys And Much Much More. Parkway Motor Group Are An RAC APPROVED Dealer and All Our Cars Come With 12 Months M.O.T, Service, HPI