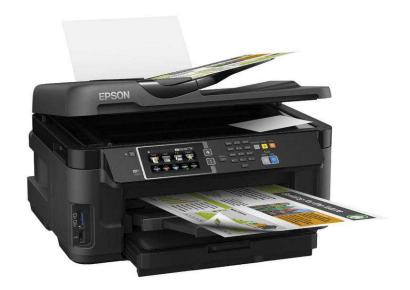

## Epson WorkForce WF-7610DWF A3 Colour Inkjet MFP with Fax WiFi and Network con

Location **South West, Hampshire** https://www.freeadsz.co.uk/x-197405-z

\*\*\*GRAB A BARGAIN AT A BRILLIANT PRICE\*\*\* My son bought this for his business but due to change of plans heno longer need this. It has been out of box and set up then never used, IS NOW BACK IN BOX READY TO GO. COMES WITH 20 NEW COMPATIBLE INKS which I will describe later. MORE ABOUT PRINTER BELOW \*\*Epson Work-Force WF-7610DWF A3+ Colour Inkjet MFP with Fax The Epson Work-Force WF-7610DWF is an A3 inkjet 4-in-1 printer with Wi-Fi and Network connectivity and is ideal for printing A3 documents on a regular basis. It offers two-sided (duplex) print, copy, scan and fax up to A3 and as well as having a front loading paper tray, it has a rear speciality paper path that enables you to print on a wide range of thicker paper, envelopes or labels. The Work-Force WF-7610DWF is also Google Cloud Print and Apple AirPrint compatible and for added versatility, Wi-Fi Direct allows easy printing from wireless devices without having to connect to a wireless router. \*\*FEATURES Print - Copy -Scan - FaxPrint on a wide range of media sizes from A3 down to B5 and even automatic two-sided (duplex) print, copy, scan and fax up to A3Google Cloud Print and Apple AirPrint compatible, plus Wi-Fi Direct for easy printing from wireless devices without having to connect to a wireless router \*\*INKS Inks are chipped and ready to use - Just Install and Print 4 Compatible Sets of 4 + Extra Black Printer Ink Cartridges to replace T2705 + T2701 / 27 Series (20 Inks) - Black / Cyan / Magenta / Yellow for use in Epson WorkForce ISO9001 & ISO14001 Manufacturing Compliance Capacity: 15ml (Bk) & 13ml (C/M/Y) Compatible