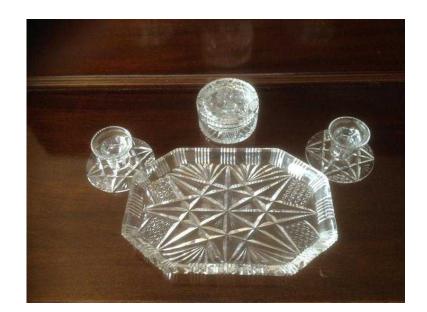

## **CUT GLASS DRESSING TABLE SET (20 GBP)**

Location **South East, Middlesex** https://www.freeadsz.co.uk/x-197451-z

Comprises oblong tray, powder bowl and 2 candlesticks. Buyer

| CUT GLASS DRESSING<br>TABLE SET           |
|-------------------------------------------|
| https://www.freeadsz.co.uk/x-1974<br>51-z |
| CUT GLASS DRESSING<br>TABLE SET           |
| https://www.freeadsz.co.uk/x-1974<br>51-z |
| CUT GLASS DRESSING<br>TABLE SET           |
| https://www.freeadsz.co.uk/x-1974<br>51-z |
| CUT GLASS DRESSING<br>TABLE SET           |
| https://www.freeadsz.co.uk/x-1974<br>51-z |
| CUT GLASS DRESSING<br>TABLE SET           |
| https://www.freeadsz.co.uk/x-1974<br>51-z |
| CUT GLASS DRESSING<br>TABLE SET           |
| https://www.freeadsz.co.uk/x-1974<br>51-z |
| CUT GLASS DRESSING<br>TABLE SET           |
| https://www.freeadsz.co.uk/x-1974<br>51-z |
| CUT GLASS DRESSING<br>TABLE SET           |
| https://www.freeadsz.co.uk/x-1974<br>51-z |
| CUT GLASS DRESSING<br>TABLE SET           |
| https://www.freeadsz.co.uk/x-1974<br>51-z |
| CUT GLASS DRESSING<br>TABLE SET           |
| https://www.freeadsz.co.uk/x-1974<br>51-z |