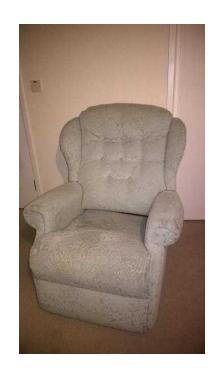

## **Sherborne Recliner Chair Manual Green Figured Velvet (50 GBP)**

**South West, Dorset** Location https://www.freeadsz.co.uk/x-197455-z

Light Green, floral patterned Manual Reclining Chair. Over £600 when brand new. Generally clean fabric, a small slightly darker patch in the 'leg lifting' part (that could most likely be cleaned with an upholstery cleaner. Slightly worn on the end of the armrests as you would expect. Selling as upgraded to the electric version, due to mobility. FYI - Very dusty 'mechanics' under the chair. Sherborne is one of the leading upholstery companies in the UK with over 80 years of experience in the furniture industry. The Sherborne quality and craftsmanship are coupled with only the finest materials making the Sherborne range of chairs of the highest standard. The furniture is checked at every stage of