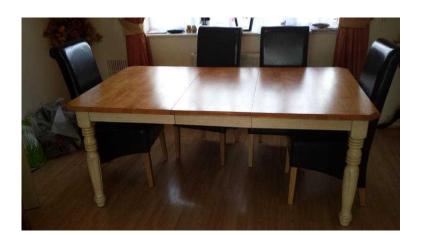

## Dining Table with 6 Tall-back Leather Chairs (170 GBP)

Location London, London https://www.freeadsz.co.uk/x-197477-z

Solid wooden extendable dining table. Width: 106cm x Depth: 180cm when extended, (132cm when not extended). Brown tall back leather chairs. Very good condition. Feltham/Bedfont area.;