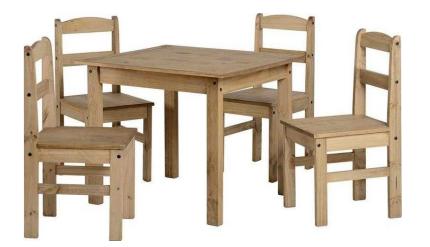

## PINE WOODEN DINING TABLE SET - BRAND NEW (120 GBP)

Location London, London https://www.freeadsz.co.uk/x-197484-z

PANAMA DINING TABLE SET This Dining Set made from pine in a natural wax finish is an attractive budget dining set, perfect for the starter home. MATERIAL: PINE DIMENSIONS: TABLE SIZE: LENGTH= 900MM WIDTH = 785MM HEIGHT= 750MM THE 4 CHAIRS SET IS £120 DELIVER ANYWHERE IN LONDON. NEXT DAY DELIVERY PAYMENT= CASH ON DELIVERY DELIVERY CHARGES APPLY IF ANY QUESTIONS, DON'T HESITATE TO CALL ME ON