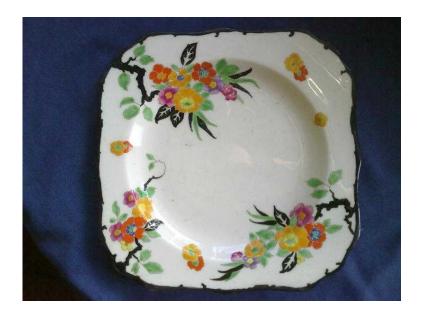

## **Royal Doulton Plate (16 GBP)**

Location South East, East Sussex https://www.freeadsz.co.uk/x-197501-z

Royal Doulton hand painted

|                                                                  |                                           |                     |                                           |                     |                                           |                     |                                           |                     |                                           |                     | 230                                       |                     |                                           |                     |                                           |                     |                                           |                     |
|------------------------------------------------------------------|-------------------------------------------|---------------------|-------------------------------------------|---------------------|-------------------------------------------|---------------------|-------------------------------------------|---------------------|-------------------------------------------|---------------------|-------------------------------------------|---------------------|-------------------------------------------|---------------------|-------------------------------------------|---------------------|-------------------------------------------|---------------------|
| Royal Doulton Plate<br>https://www.freeadsz.co.uk/x-1975<br>01-z | https://www.freeadsz.co.uk/x-1975<br>01-z | Royal Doulton Plate |