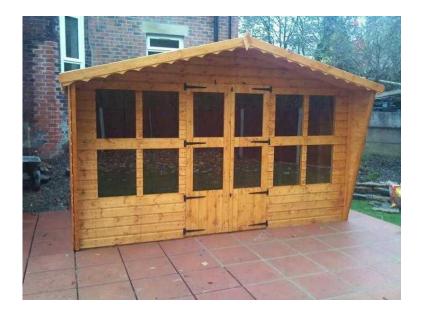

## 12x8 summer house shed. (850 GBP)

West Midlands, West Midlands https://www.freeadsz.co.uk/x-197524-z

All our sheds are made with top quality timber and can be fitted in your garden free, please contact me for further information,