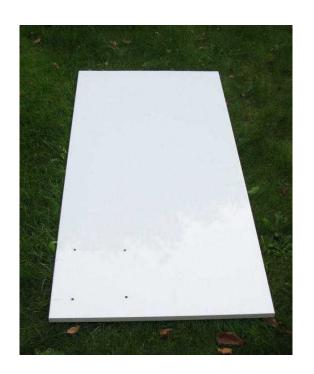

## **Howdens Gloss white MDF cupboard End Panel, Off-cut (10 GBP)**

South West, Devon Location https://www.freeadsz.co.uk/x-197623-z

An off-cut from a Howdens Kitchen Larder Side/End Panel

Measures: W600mm x H130mm x Thickness 19mm

Item is new, aside from being cut down and having 4 drill holes in one corner - see

| ıpboard |
|---------|
| End     |
| Panel   |

| ⊣owdens | -Z |
|---------|----|
| รเ      |    |
| Gloss   |    |
| white   |    |
| _       |    |