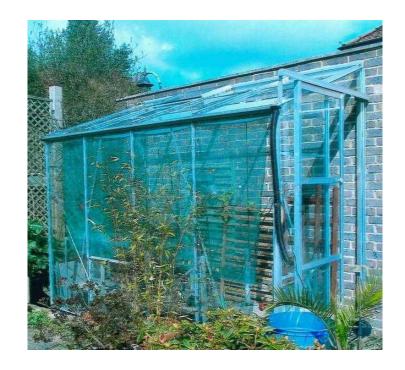

## Lean to greenhouse (60 GBP)

Location South East, East Sussex https://www.freeadsz.co.uk/x-197650-z

Lean to greenhouse for sale 5x8 Top and side ventilation &sliding door Staging included and spare glass very good condition buyer to