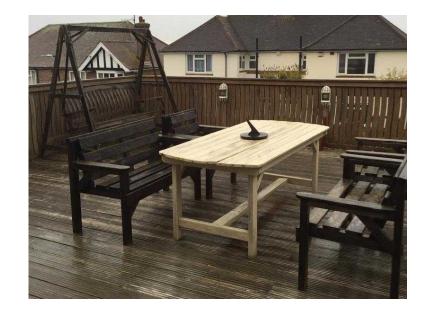

## **Garden furniture (10 GBP)**

Location South East, East Sussex https://www.freeadsz.co.uk/x-197657-z

large table, benches, seat swing, in need of sanding and treating, will require van to move;

|      | Garden                           | furniture |
|------|----------------------------------|-----------|
|      | Garden                           | furniture |
|      | https://www.freeadsz.co.<br>57-z | uk/x-1976 |
|      | Garden                           | furniture |
| 7722 | https://www.freeadsz.co.<br>57-z | uk/x-1976 |
|      | Garden                           | furniture |
|      | https://www.freeadsz.co.<br>57-z | uk/x-1976 |
| 温楽器  | Garden                           | furniture |
|      | https://www.freeadsz.co.<br>57-z | uk/x-1976 |
|      | Garden                           | furniture |
|      | https://www.freeadsz.co.<br>57-z | uk/x-1976 |
|      | Garden                           | furniture |
|      | https://www.freeadsz.co.<br>57-z | uk/x-1976 |
|      | Garden                           | furniture |
|      | https://www.freeadsz.co.<br>57-z | uk/x-1976 |
|      | Garden                           | furniture |
|      | https://www.freeadsz.co.         | uk/x-1976 |
| 30   | Garden                           | furniture |
|      | https://www.freeadsz.co.<br>57-z | uk/x-1976 |