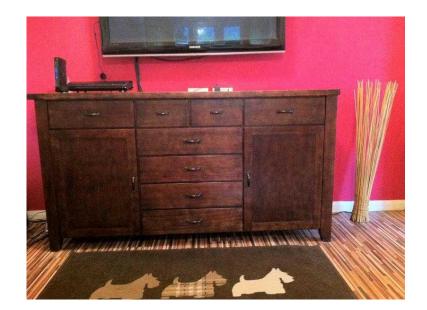

## Beautiful dark wood sideboard (250 GBP)

Location **East Midlands, Nottinghamshire** https://www.freeadsz.co.uk/x-197784-z

I am selling my beautiful sideboard, which is currently in my lounge. I have had this for a couple of years having inherited it from my sister. I believe it was bought from Ponsfords in Sheffield. This is real wood (though I can't be certain of the type of wood) and is a dark, rich colour with shades of mahogany and other beautiful tones running through it. It is an extremely well-made piece of furniture, strong and solid made with dovetail joints; this is not flat-pack!

It is 69 3/4" long and 18 3/4" wide (let me know if you need it in cm).

This item has been used and has some marks on the surface, so please note you are not buying a new item. However, the marks do not detract from the beauty of this furniture. I have tried to take photos to show the obvious ones but these are not showing well on the pictures I have. Please let me know if you need further pictures.

The back has been cut out at the back of the left unit to allow for leads, etc to be fed through. I operate a no-returns policy.

This item is for collection only. However, I may be able to deliver if you are local to Derby and I will charge mileage @ 25p per mile. I would need help unloading this item due to it's weight. This item can be viewed if you contact me.