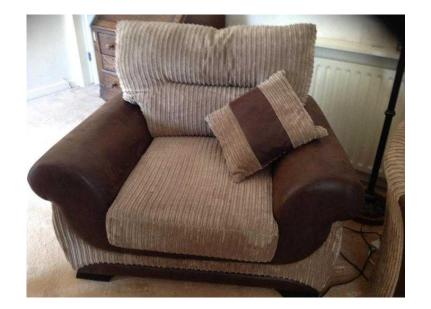

## Arm chair (250 GBP)

Location **East Midlands, Nottinghamshire** https://www.freeadsz.co.uk/x-197786-z

Armchair in fabric of brown and cappuccino, as new for collection only. Asking price is

|                                   |       |                                   |       | 1                                 |       | <u></u>                           |       |                                   | 1     |                                   |       | 1                                 |       |                                   |       |                                   |       |                                   |       |
|-----------------------------------|-------|-----------------------------------|-------|-----------------------------------|-------|-----------------------------------|-------|-----------------------------------|-------|-----------------------------------|-------|-----------------------------------|-------|-----------------------------------|-------|-----------------------------------|-------|-----------------------------------|-------|
| l let Same                        |       |                                   |       |                                   |       |                                   | 加減速   |                                   |       |                                   |       |                                   |       | _ 관관                              |       |                                   |       |                                   |       |
| https://www.freeadsz.co.u<br>86-z | Arm   |
| JK/X-1977                         | chair | uk/x-1977                         | chair | JK/X-1977                         | chair | Jk/x-1977                         | chair | Jk/x-1977                         | chair | Jk/x-1977                         | chair | uk/x-1977                         | chair | JK/X-1977                         | chair | uk/x-1977                         | chair | uk/x-1977                         | chair |