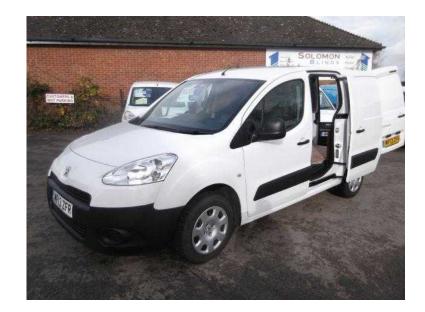

## **Peugeot Partner 2013 (6,295 GBP)**

Location **South East, West Sussex** https://www.freeadsz.co.uk/x-197857-z

Full Service History & Still Under Peugeot Warranty Until 2016, 850 payload, 2 seats, WHITE, Electric Windows & Mirrors, Side Door, Solid Rear Barn Doors, Power Steering, Central Locking, CD Player, All Major Debit & Credit Cards Accepted, Competitive Finance Available, Tel 01306 713512 or 07789 501424. Open 7 Days A Week, FREE 2 YEAR WARRANTY. same as citroen berlingo Central Locking, Power Steering, CD