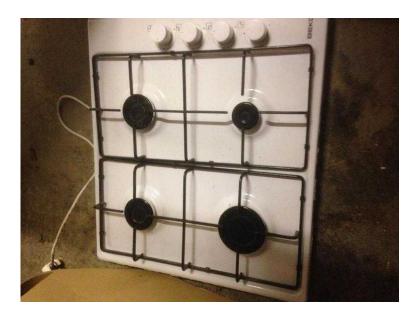

## Beko Gas Hob 64120 SW (50 GBP)

Location South East, Surrey https://www.freeadsz.co.uk/x-197886-z

Beko White Enamel Gas Hob nearly new. - Automatic Ignition

- Easy grip and easy to operate rotary controls
- 4x Gas burners with three burner sizes
- White enamel finish
- FSD flame safety device. 510mm x 580mm x 80mm Contact 07909