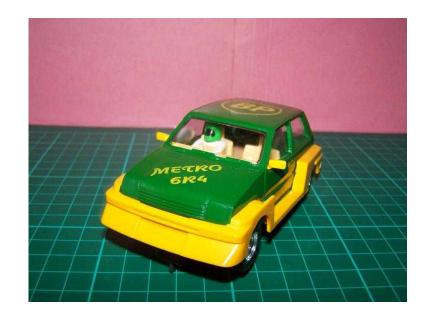

## **SCALEXTRIC 6R4 METRO (15 GBP)**

Location **South East, Kent** https://www.freeadsz.co.uk/x-198012-z

Scalextric C392 Mini Metro 6R4 BP livery, fully restored and complete with all parts, new tyres and runs smooth, for display or,