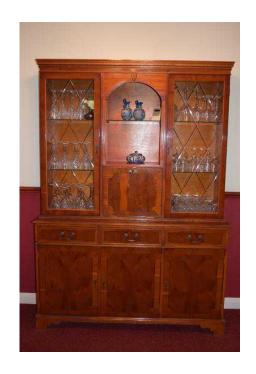

## Yew display cabinet and coffee table and, Video cabinet (150 GBP)

Location South East, Kent https://www.freeadsz.co.uk/x-198025-z

Yew display cabinet and dresser, oval coffee table, Video tv cabinet. All good matching condition will sell separate if required. Display cabinet cost over £1000.